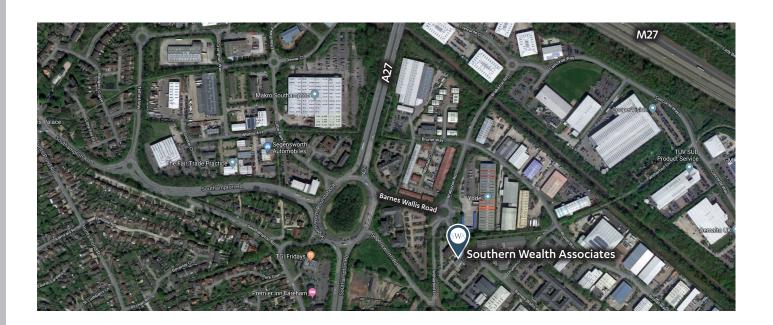

# How to find Southern Wealth Associates

# West Bound

- West bound on M27 take exit junction 9 (Fareham West A27 Whiteley).
- At the roundabout, take the 1st exit onto A27 (Fareham West Segensworth).
- At the next roundabout, take the 1st exit onto Barnes Wallis Road.
- At the next roundabout, take the 3rd exit and stay on Barnes Wallis Road.
- Destination is the first right (Lancaster Court)

### East Bound

- East bound on M27 take exit junction 9 (Fareham West A27 Whiteley).
- At the roundabout, take the 5th exit onto A27 (Fareham West Segensworth).
- At the next roundabout, take the 1st exit onto Barnes Wallis Road.
- At the next roundabout, take the 3rd exit and stay on Barnes Wallis Road.
- Destination is the first right (Lancaster Court)

# **Parking**

Upon entering Lancaster Court you are permitted to park in any space within the car park and the reception can be found at the front of the building as directed on the above map.

Please ask for Southern Wealth Associates upon arrival.